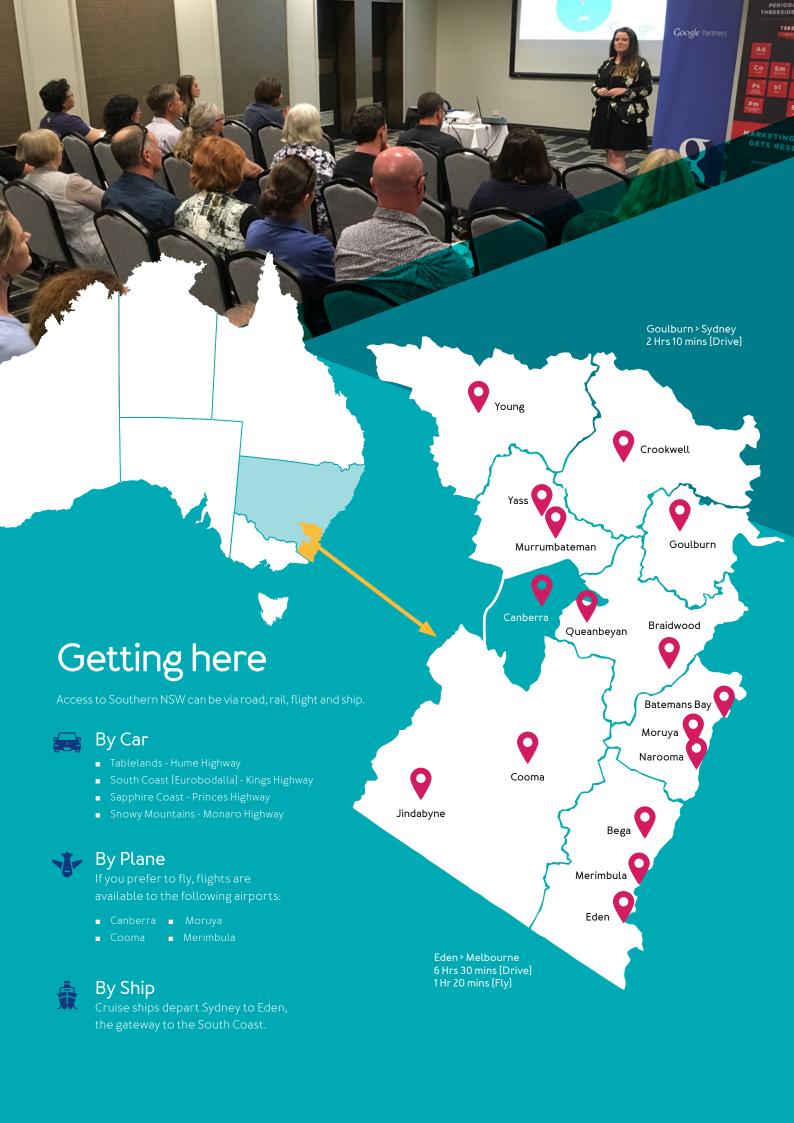

# Meet in Southern NSW

Find a venue for your next regional NSW visit:

| Region          | Website                                       |
|-----------------|-----------------------------------------------|
| Snowy Mountains | www.meetinnsw.com.au/venues/snowy-mountains   |
| South Coast     | www.meetinnsw.com.au/venues/south-coast       |
| Tablelands      | www.meetinnsw.com.au/venues/country-nsw-south |
| Regional NSW    | www.meetinnsw.com.au                          |